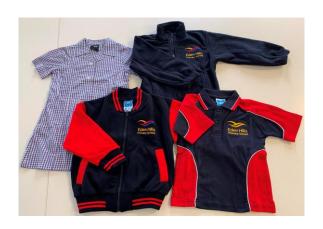

## **Uniform Order**

| Child's Name:                          | Parent Name: |          |                       |        |        | Contact Number: |         |         |         |              |
|----------------------------------------|--------------|----------|-----------------------|--------|--------|-----------------|---------|---------|---------|--------------|
| Description                            | Colour       | Price \$ | Size 4                | Size 6 | Size 8 | Size 10         | Size 12 | Size 14 | Size 16 | Adults S/M/L |
| Navy Jacket with Red Sleeves Full Zip  | Navy/Red     | \$32.00  |                       |        |        |                 |         |         |         |              |
| Navy Polar Fleece Jacket with Full Zip | Navy         | \$28.00  |                       |        |        |                 |         |         |         |              |
|                                        |              | 1        |                       | T      | T      | T               | T       | 1       | T       |              |
| Polo S/Sleeve Knit Collar              | Panel        | \$26.00  |                       |        |        |                 |         |         |         |              |
|                                        |              | 1        |                       | 1      |        | 1               | T       |         |         |              |
| Summer Dress                           | Check        | \$41.00  |                       |        |        |                 |         |         |         |              |
|                                        |              |          |                       |        |        |                 |         |         |         |              |
| Sports Items                           | T            | 1        |                       | 1      |        | I               | ı       | ı       | T       |              |
| Sports Tops - e.g. Cricket - Netball   | Navy/Red     | \$28.00  |                       |        |        |                 |         |         |         |              |
|                                        | F            | Τ        | Ī                     |        |        |                 |         |         |         |              |
| Hat - Bucket Small/Medium              | Navy         | \$8.00   | Available from Office |        |        |                 |         |         |         |              |